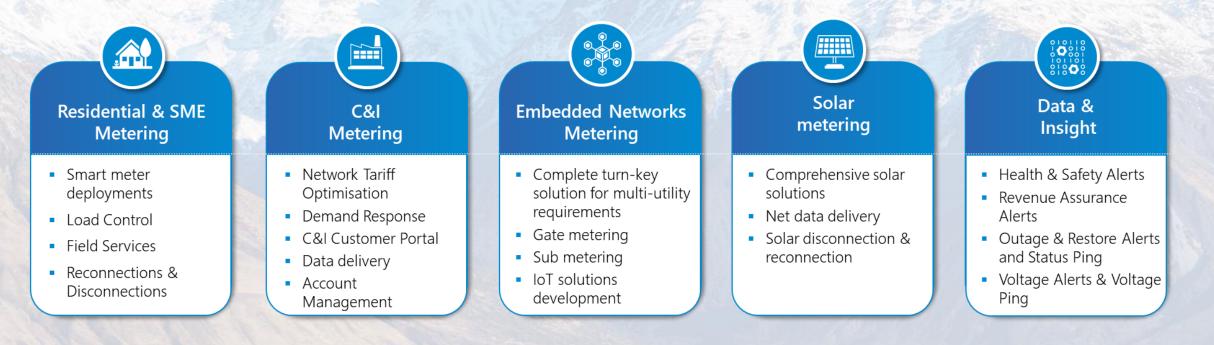

### **Our services I Core metering services**

As an independent provider, Intellihub offers Metering Equipment Provider and Authorised Test House services in New Zealand, with Metering Coordinator, Metering Provider and Metering Data Provider services in Australia.

#### Learn more about our metering services at Intellihub.com.au/solutions

Intellihub brings four data insights to our customers which will give you the confidence that we deliver market leading services and achieve excellent customer outcomes