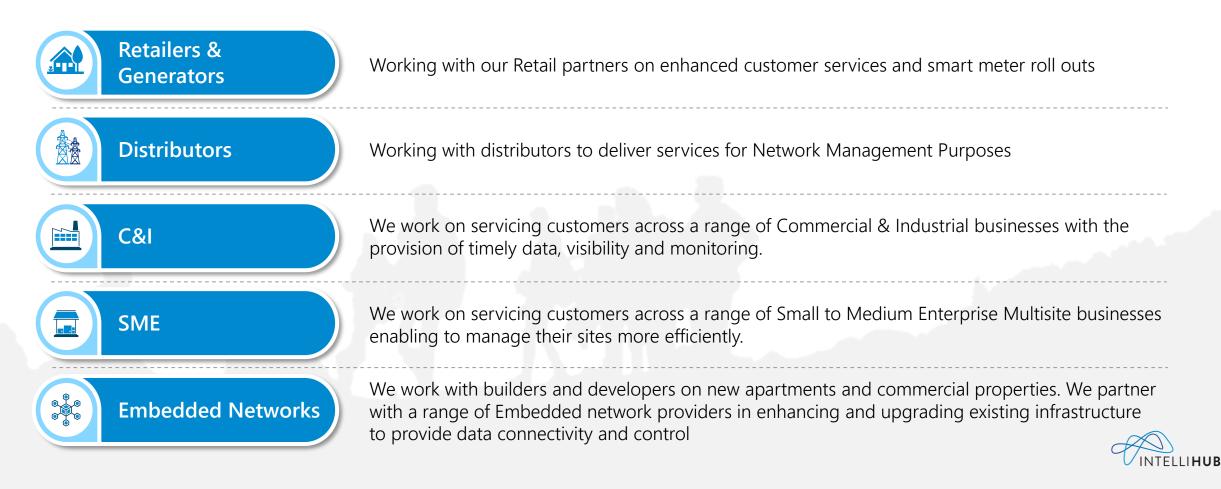

### Our customers I Customer segments

Intellihub offers solutions across a wide range of customer segments and will bring this broad experience together to deliver metering services to our customers. Below is our experience in managing the delivery to the different customer segments across New Zealand and Australia.