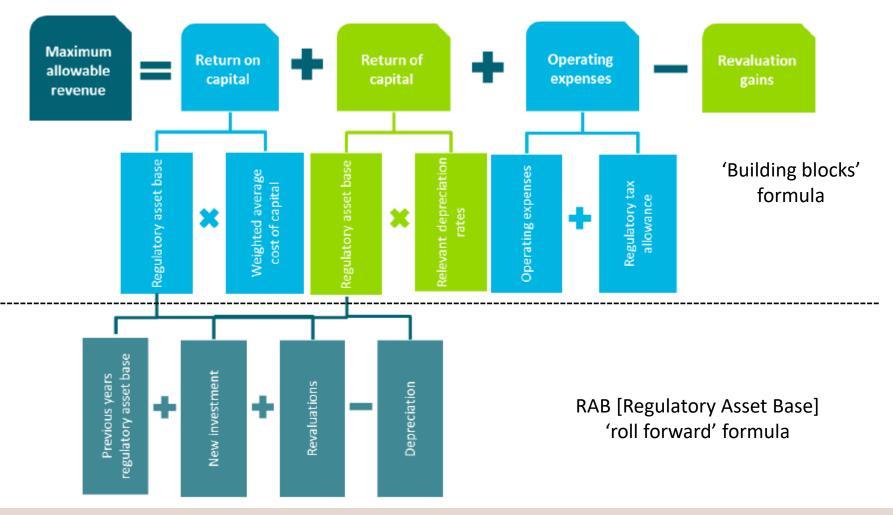

## How 'building blocks' are used to calculate allowable revenue

Modified from MBIE: Regulating communications for the future, Review of the Telecommunications Act 2001, Figure 15