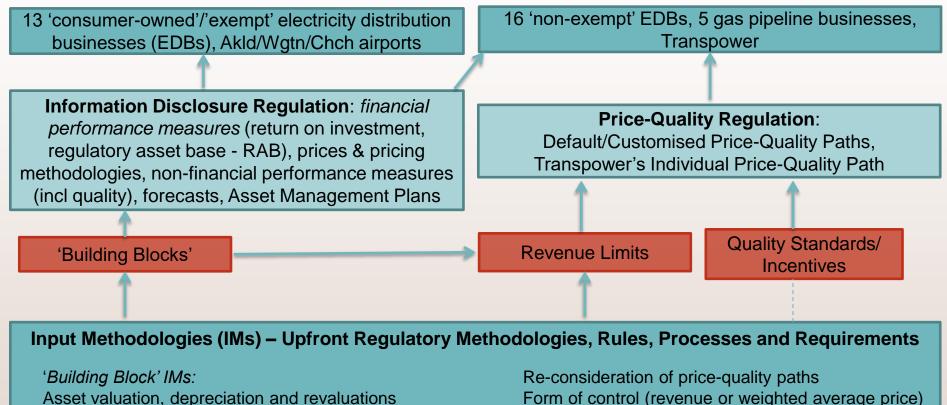

## **Overview of Part 4 regulation**

Cost of capital Tax

Cost allocation (regulated/regulated/unregulated)

Re-consideration of price-quality paths Form of control (revenue or weighted average price) Customised price-quality path proposals Transpower's capital expenditure proposals Incremental Rolling Incentive Scheme (IRIS)